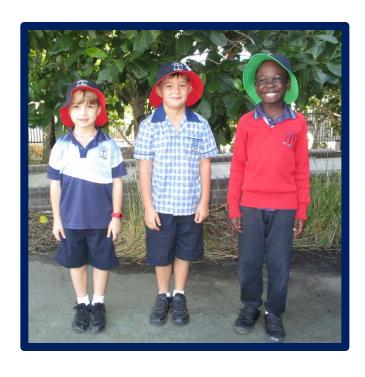

**School Uniform -** There is no regular set day for all the children to wear the formal uniform. Sports uniforms are to be worn on the days the child's class has PE or sports/games. Formal uniform will be worn for school excursions, unless otherwise specified and school photo day.

No long-sleeved shirts are to be worn under the uniform. Only ONE pair of all black shoes is necessary (no white or other colours should be on the shoes). If you prefer, sports shoes may be brought to school and worn for PE lessons, changing back into school shoes after the lesson. Sports shoes may be worn for sporting events.