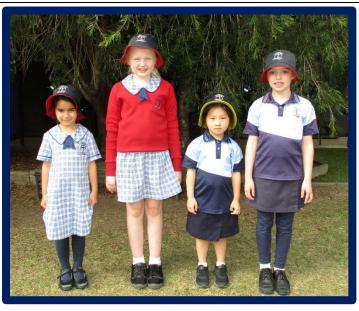

**School Uniform -** There is no regular set day for all the children to wear the formal uniform. Sports uniforms are to be worn on the days the child's class has PE or sports/games. Formal uniform will be worn for school excursions, unless otherwise specified and school photo day.

No long-sleeved shirts are to be worn under the uniform. Only ONE pair of all black shoes is necessary (no white or other colours should be on the shoes). If you prefer, sports shoes may be brought to school and worn for PE lessons, changing back into school shoes after the lesson. Sports shoes may be worn for sporting events.